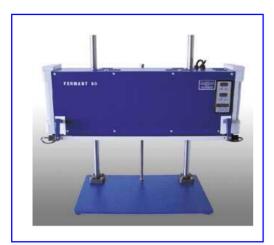

#### **Optional**

Vertical support Version in stainles stel Modification on request