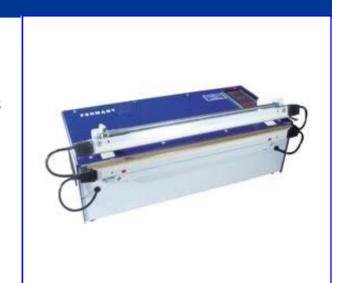

# **FERMANT**

These film sealing devices are primarily characterised by their user-friendliness. The use of a digital time control serves for continuous control of the impulse and contact time. This allows optimum adaptation to the respective type of film used.

FERMANT devices are used in a wide range of applications, forsealing in of documents with sensitive data, packing electronic components, foods, bulk materials and medical and pharmaceutical items.

### THE ADVANTAGES:

- constantly even contact pressure
- continuous adjustability of the sealing process
- the digital time control allows reproducibility of the sealing times.
- overload protection And so on