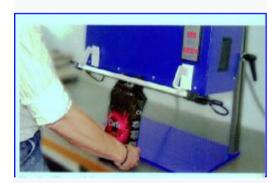

FERMANT devices are used in a wide range of applications, forsealing in of documents with sensitive data, packing electronic components, foods, bulk materials and medical and pharmaceutical items.

#### **Optional**

Vertical support Version in stainles stel Modification on request